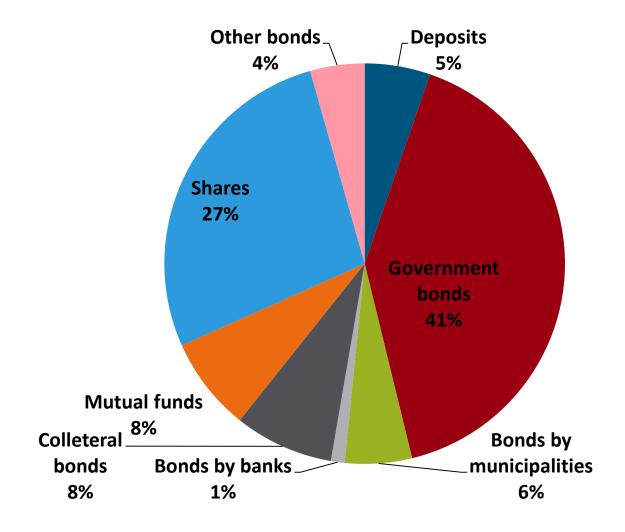

### Pillar II pension funds asset allocation

# High exposure on bonds guaranteed by the government