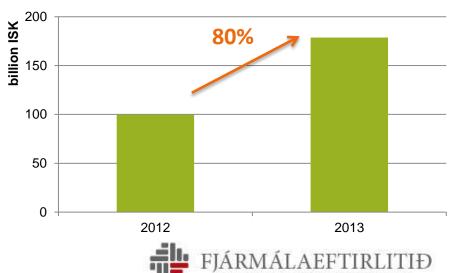

Icelandic Pension Market

Björn Z. Ásgrímsson - Risk & pension analyst Financial Supervisory Authority, Iceland

### Pension funds assets as % of GDP

| Total                                    | 148% |
|------------------------------------------|------|
| Pillar III - other personal pension      | 8%   |
| Pillar III - autonomous personal pension | 14%  |
| Pillar II - autonomous private pension   | 126% |



### Pension funds assets year 2013





## Supervised entities assets year 2013



# Pillar II pension fund assets close to 130% of GDP





# Pension funds in a closed economy





### Pillar II pension funds asset allocation





# High exposure on bonds guaranteed by the government





## Major trends in 2013

#### **Unlisted domestic shares**



#### **Listed domestic shares**



## **Elephant in the room**





# Accrued actuarial deficit (close to 32% of GDP)





### **Pension benefits**

- Autonomus pension funds (Pillar II) are the main providers of pension benefits, offering:
  - Old age pension
  - Disability pension
  - Pension to surviving spouse
  - Pension to surviving children



# Pension payments 2012 billion ISK

| PAYG state pension - Pillar I | 58 |
|-------------------------------|----|
| Pension funds - Pillar II     | 74 |
| Pension funds - Pillar III    | 10 |
| Depositor - Pillar III        | 12 |
| Total pension excl. PAYG      | 96 |



# Public and private expenditure (%/GDP) on pensions in selected OECD countries, 2011





### **Future challenges**

- The size of the pension system
- Captial control/closed economy
- Sovereign risk
- Inc