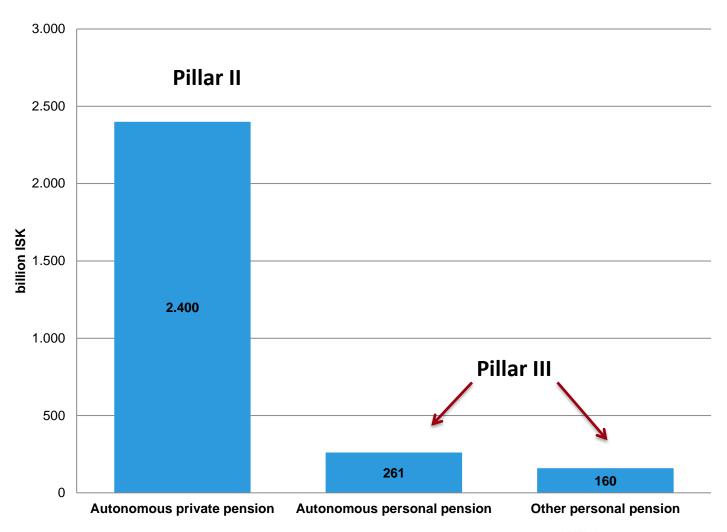

# Supervisory Challenges in the Icelandic Pension Market

Björn Z. Ásgrímsson - Risk & pension analyst Financial Supervisory Authority, Iceland

### Pension funds assets as % of GDP

| Total                                    | 148% |
|------------------------------------------|------|
| Pillar III - other personal pension      | 8%   |
| Pillar III - autonomous personal pension | 14%  |
| Pillar II - autonomous private pension   | 126% |



### Pension funds assets year 2013





## Supervised entities assets year 2013



# Pillar II pension fund assets close to 130% of GDP





# Pension funds in a closed economy





### Pillar II pension funds asset allocation





# High exposure on bonds guaranteed by the government





## Major trends in 2013

#### **Unlisted domestic shares**



#### **Listed domestic shares**



## **Elephant in the room**





# Accrued actuarial deficit (close to 32% of GDP)





### **Pension benefits**

- Autonomus pension funds (Pillar II) are the main providers of pension benefits, offering:
  - Old age pension
  - Disability pension
  - Pension to surviving spouse
  - Pension to surviving children



# Pension payments 2012 billion ISK

| PAYG state pension - Pillar I | 58 |
|-------------------------------|----|
| Pension funds