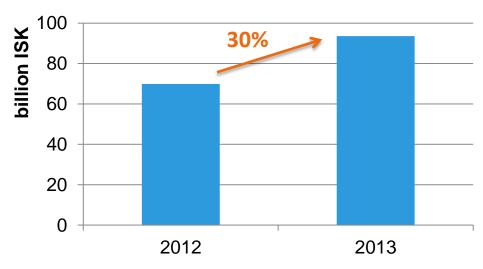

# Supervisory Challenges in the Icelandic Pension Market

Björn Z. Ásgrímsson - Risk & pension analyst Financial Supervisory Authority, Iceland

### Pension funds assets as % of GDP

| Total                                    | 148% |
|------------------------------------------|------|
| Pillar III - other personal pension      | 8%   |
| Pillar III - autonomous personal pension | 14%  |
| Pillar II - autonomous private pension   | 126% |



### Pension funds assets year 2013





## Supervised entities assets year 2013



# Pillar II pension fund assets close to 130% of GDP





# Pension funds in a closed economy





### Pillar II pension funds asset allocation





# High exposure on bonds guaranteed by the government





## Major trends in 2013

#### **Unlisted domestic shares**



#### **Listed domestic shares**



## **Elephant in the room**





# Accrued actuarial deficit (close to 32% of GDP)





### **Pension benefits**

- Autonomus pension funds (Pillar II) are the main providers of pension benefits, offering:
  - Old age pension
  - Disability pension
  - Pension to surviving spouse
  - Pension to surviving children



# Pension payments 2012 billion ISK

| PAYG state pension - Pillar I | 58 |
|-------------------------------|----|
| Pension funds - Pillar II     | 74 |
| Pension funds - Pillar III    | 10 |
| Depositor - Pillar III        | 12 |
| Total pension excl. PAYG      | 96 |



# Public and private expenditure (%/GDP) on pensions in selected OECD countries, 2011





### **Future challenges**

- The size of the pension system
- Captial control/cl