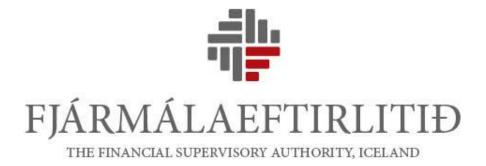

### Pension funds assets as % of GDP

| Total                                    | 148% |
|------------------------------------------|------|
| Pillar III - other personal pension      | 8%   |
| Pillar III - autonomous personal pension | 14%  |
| Pillar II - autonomous private pension   | 126% |

### Pension funds assets year 2013

# Pillar II pension fund assets close to 130% of GDP