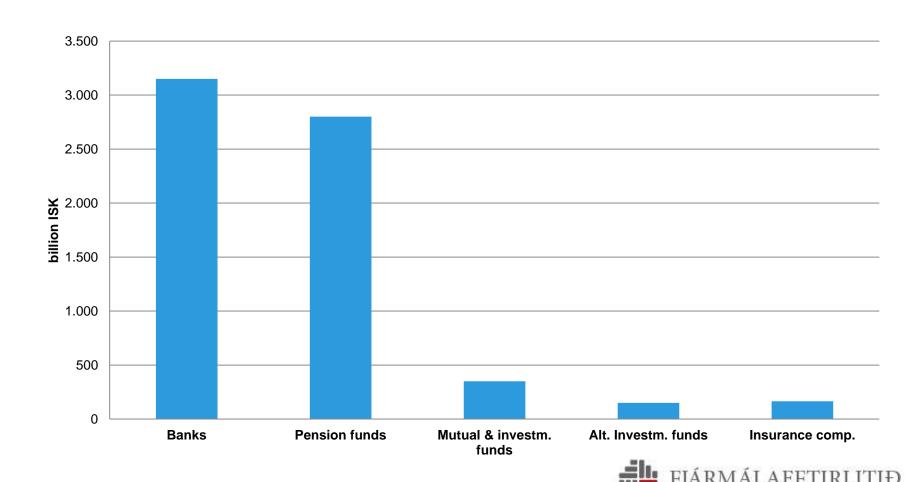

### Pillar II pension funds asset allocation

# High exposure on bonds guaranteed by the government