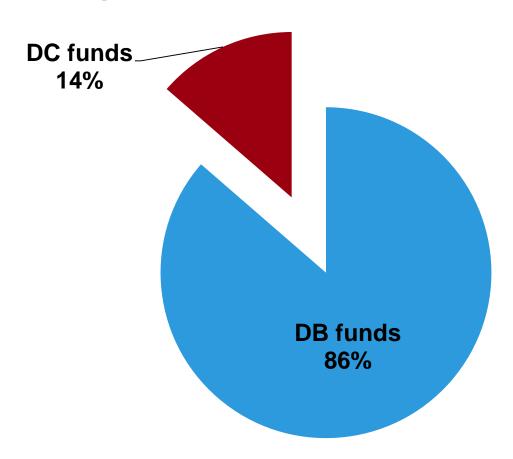

visory Authority, Iceland

### Pension funds assets as % of GDP

| Total                                    | 148% |
|------------------------------------------|------|
| Pillar III - other personal pension      | 8%   |
| Pillar III - autonomous personal pension | 14%  |
| Pillar II - autonomous private pension   | 126% |



### Pension funds assets year 2013





## Supervised entities assets year 2013



# Pillar II pension fund assets close to 130% of GDP





# Pension funds in a closed economy





### Pillar II pension funds asset allocation





# High exposure on bonds guaranteed by the government





## Major trends in 2013

#### **Unlisted domestic shares**



#### **Listed domestic shares**



## **Elephant in the room**





# Accrued actuarial deficit (close to 32% of GDP)





### **Pension benefits**

- Autonomus pension funds (Pillar II) are the main providers of pension benefits, offering:
  - Old age pension
  - Disability pension
  - Pension to surviving spouse
  - Pension to surviving children



# Pension payments 2012 billion ISK

| PAYG state pension - Pillar I | 58 |
|-------------------------------|----|
| Pension funds - Pillar II     | 74 |
| Pension funds - Pillar III    | 10 |
| Depositor - Pillar III        | 12 |
| Total pension excl. PAYG      | 96 |



# Public and private expenditure (%/GDP) on pensions in selected OECD countries, 2011





### **Future challenges**

- The size of the pension system
- Captial control/closed economy
- Sovereign risk
- Increased systemic risk
- Retirement saving adequacy
- Sustainability



## **Elephants i