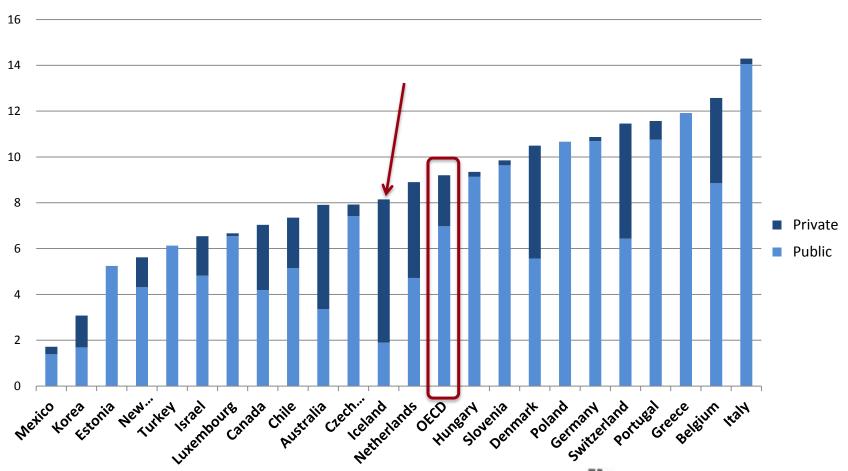

# Public and private expenditure (%/GDP) on pensions in selected OECD countries, 2011