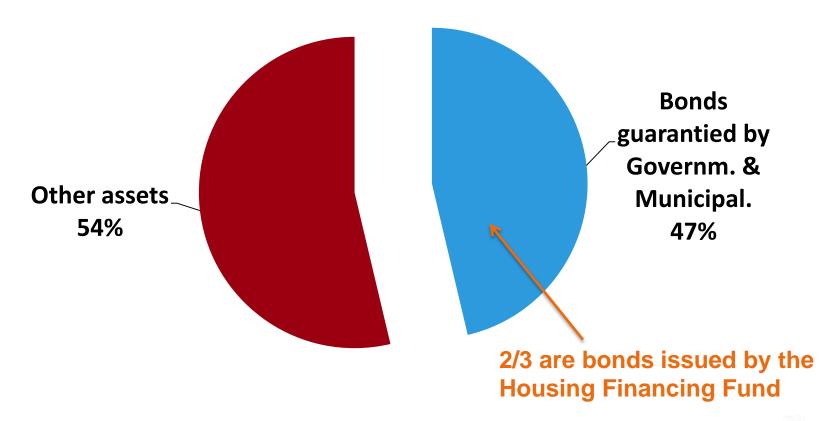

# Supervisory Challenges in the Icelandic Pension Market

Björn Z. Ásgrímsson - Risk & pension analyst Financial Supervisory Authority, Iceland

### Pension funds assets as % of GDP

| Total                                    | 148% |
|------------------------------------------|------|
| Pillar III - other personal pension      | 8%   |
| Pillar III - autonomous personal pension | 14%  |
| Pillar II - autonomous private pension   | 126% |



### Pension funds assets year 2013





## Supervised entities assets year 2013



# Pillar II pension fund assets close to 130% of GDP





# Pension funds in a closed economy





### Pillar II pension funds asset allocation





# High exposure on bonds guaranteed by the government





## Major trends in 2013

#### **Unlisted domestic shares**



#### **Listed domestic shares**



## **Elephant in the room**





# Accrued actuarial deficit (close to 32% of GDP)





### **Pension benefits**

- Autonomus pension funds (Pillar II) are the main providers of pension benefits, offering:
  - Old age pension
  - Disability pension
  - Pension to surviving spouse
  - Pension to surviving children



# Pension payments 2012 billion ISK

| PAYG state pension - Pillar I | 58 |
|-------------------------------|----|
| Pension funds - Pillar II     | 74 |
| Pension funds - Pillar III    | 10 |
| Depositor - Pillar III        | 12 |
| Total pension excl. PAYG      | 96 |



# Public and private expenditure (%/GDP) on pensions in selected OECD countries, 2011





### **Future cha