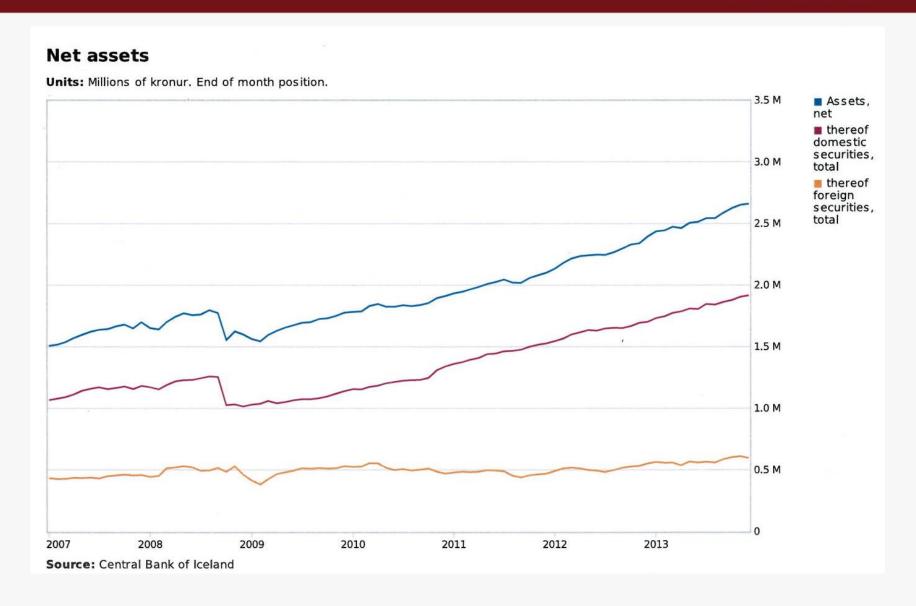

#### **Net assets**

Units: Millions of kronur. End of month position.

- Fixed income securities
- Central government
- Miscellaneous credit undertakings
- Variableincome securities
- Domestic
- Assets, net thereof
- foreign securities, total