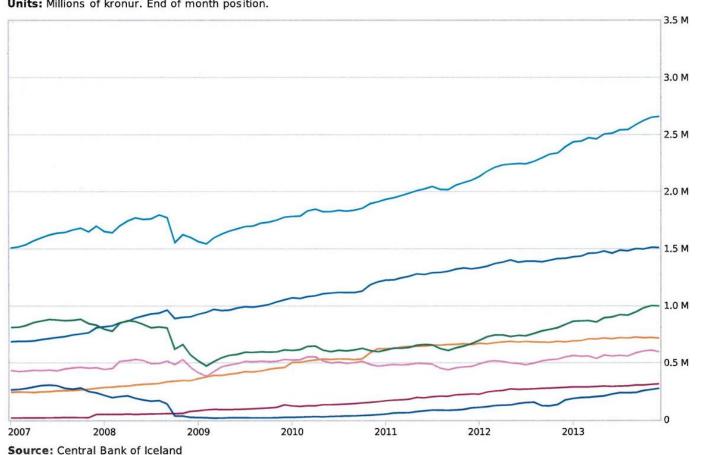

#### **Net assets**

Units: Millions of kronur. End of month position.

- Fixed income securities
- Central government
- Miscellaneous credit undertakings
- Variableincome securities
- Domestic
- Assets, net thereof
- foreign securities, total