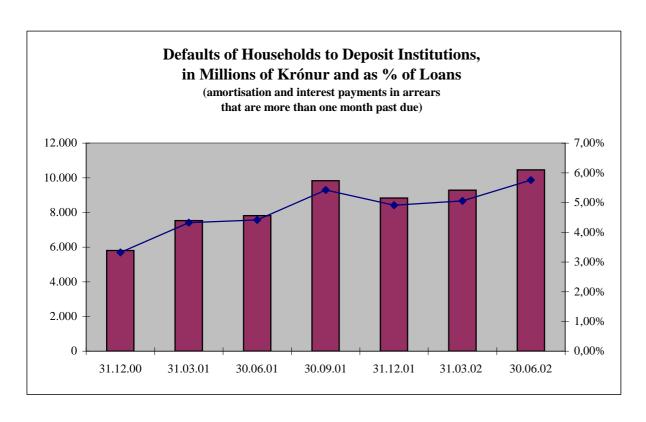

## **Defaults of Households to Deposit Institutions**<sup>1</sup>

| In Millions of Krónur        | 31.12.00 | 31.03.01 | 30.06.01 | 30.09.01 | 31.12.01 | 31.03.02 | 30.06.02 |
|------------------------------|----------|----------|----------|----------|----------|----------|----------|
| Loans to Households          | 174.710  | 174.174  | 176.913  | 181.306  | 179.765  | 183.508  | 181.660  |
| <b>Defaults &gt; 1 Month</b> | 5.802    | 7.528    | 7.816    | 9.829    | 8.830    | 9.283    | 10.460   |
| Defaults as % of Loans       | 3,32%    | 4,32%    | 4,42%    | 5,42%    | 4,91%    | 5,06%    | 5,76%    |

<sup>&</sup>lt;sup>1</sup>Amortisation and interest payments in arrears that are more than one month past due. Data for Kaupthing-bank hf. are included beginning in March of 2002.