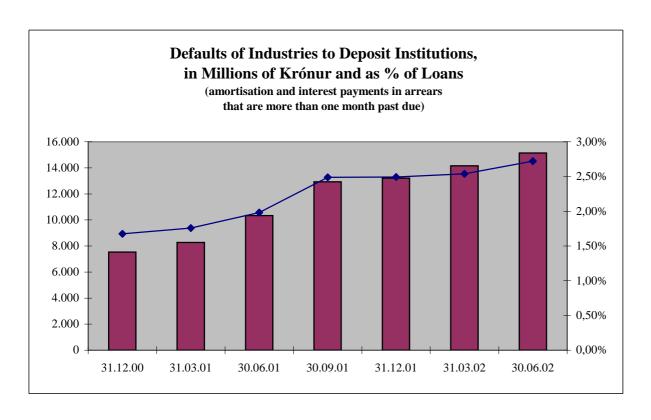

## **Defaults of Industries to Deposit Institutions**<sup>1</sup>

| In Millions of Krónur         | 31.12.00 | 31.03.01 | 30.06.01 | 30.09.01 | 31.12.01 | 31.03.02 | 30.06.02 |
|-------------------------------|----------|----------|----------|----------|----------|----------|----------|
| Loans to Industries           | 449.046  | 470.629  | 521.350  | 519.232  | 530.318  | 557.520  | 556.373  |
| <b>Defaults &gt; 1 Month</b>  | 7.527    | 8.274    | 10.334   | 12.923   | 13.216   | 14.157   | 15.145   |
| <b>Defaults as % of Loans</b> | 1,68%    | 1,76%    | 1,98%    | 2,49%    | 2,49%    | 2,54%    | 2,72%    |

<sup>&</sup>lt;sup>1</sup>Amortisation and interest payments in arrears that are more than one month past due. Data for Kaupthing-bank hf. are included beginning in March of 2002.