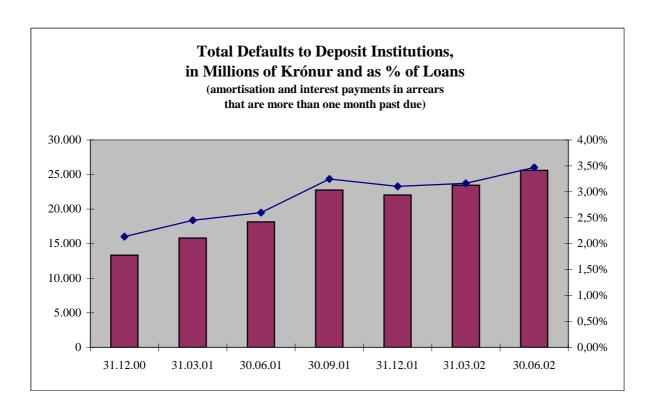

## **Total Default to Deposit Institutions**<sup>1</sup>

| In Millions of Krónur         | 31.12.00 | 31.03.01 | 30.06.01 | 30.09.01 | 31.12.01 | 31.03.02 | 30.06.02 |
|-------------------------------|----------|----------|----------|----------|----------|----------|----------|
| <b>Total Loans</b>            | 623.756  | 644.802  | 698.263  | 700.539  | 710.083  | 741.028  | 738.034  |
| Defaults > 1 Month            | 13.329   | 15.802   | 18.150   | 22.752   | 22.046   | 23.439   | 25.605   |
| <b>Defaults as % of Loans</b> | 2,14%    | 2,45%    | 2,60%    | 3,25%    | 3,10%    | 3,16%    | 3,47%    |

<sup>&</sup>lt;sup>1</sup>Amortisation and interest payments in arrears that are more than one month past due. Data for Kaupthing-bank hf. are included beginning in March of 2002.